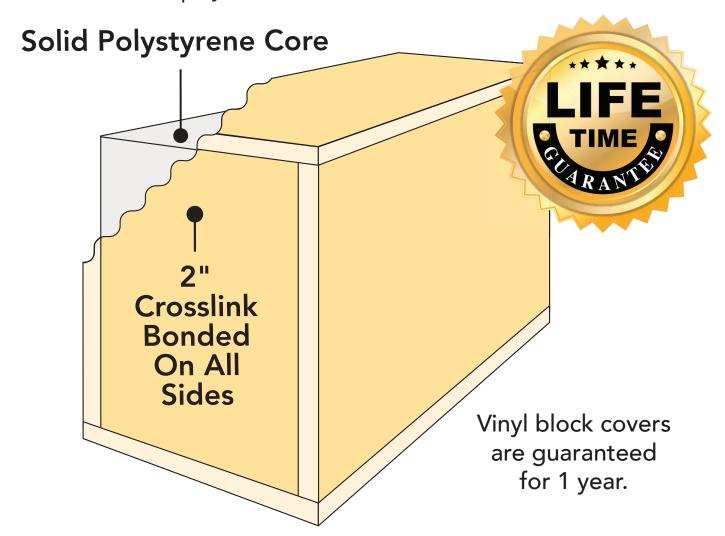

## NORBERT'S BLOCK FILLER LIFETIME GUARANTEE\*

Norbert's Grand Canyon Bar Blocks, Parallel Blocks and Spot Block filler features a **Solid 1.5 lb. High Density Polystyrene Core** that will **NEVER** break down like polyfoam. Durable 2" Crosslink is bonded on all sides.