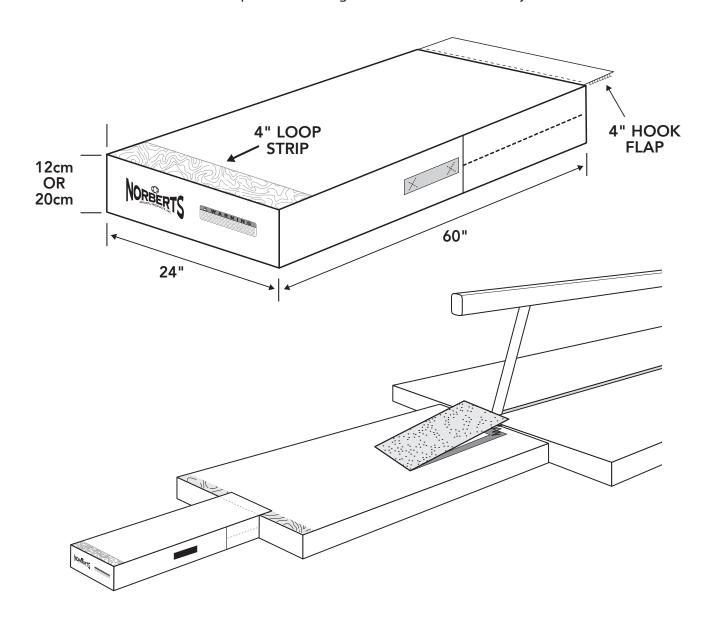

## **RUN UP BEAM MAT**

Model RM-512, 2' x 5' x 12cm • Model RM-520, 2' x 5' x 20cm

Specially made 2' wide mats extend landing mat run-up area by 5' or more! Hook and loop fasteners on both ends enables use of one or more sections. Same cover and filler material as our competition landing mats. Available in a variety of colors.