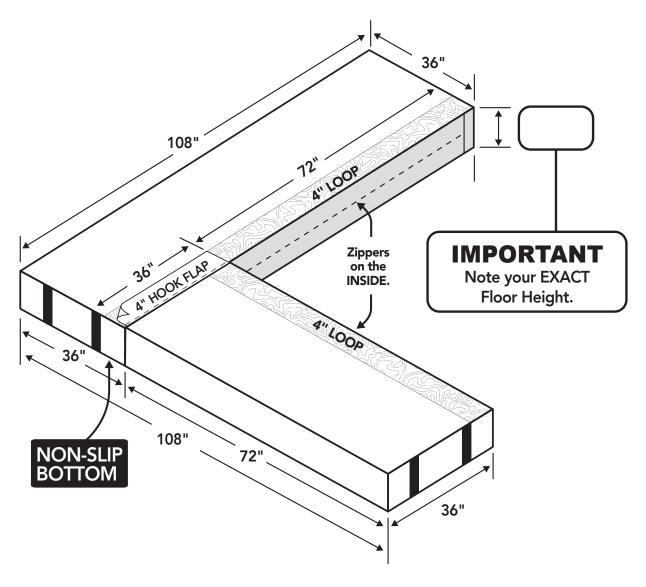

## Custom FX-120 Floor Extension System with Loop on Top

- Enter quantity
- Enter sizes (inches only)
- Enter padding thickness
- Enter vinyl color, sign, date and email or fax to (310) 830-6675

| Vinyl Color | Print Your Name                                                                                                                                                                         | Business/Gym |        |
|-------------|-----------------------------------------------------------------------------------------------------------------------------------------------------------------------------------------|--------------|--------|
|             | By signing, customer accepts responsibility for the accuracy of the measurements noted<br>on this form. This item may not be returned if correctly provided to customers specification. |              | CPW090 |
| Notes       |                                                                                                                                                                                         |              |        |