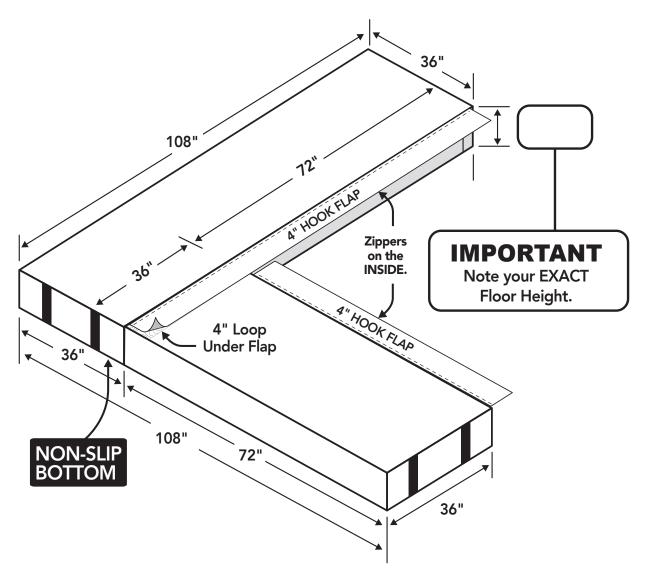

## Custom FX-120 Floor Extension System with Hook Flaps

- Enter quantity
- Enter sizes (inches only)
- Enter padding thickness
- Enter vinyl color, sign, date and email or fax to (310) 830-6675

| Vinyl Color | Print Your NameSignature                                                                                                                    | Business/Gym                                   |        |
|-------------|---------------------------------------------------------------------------------------------------------------------------------------------|------------------------------------------------|--------|
|             | By signing, customer accepts responsibility for the accuracy of the<br>on this form. This item may not be returned if correctly provided to | ne measurements noted customers specification. | CPW091 |
| Notes       |                                                                                                                                             |                                                |        |